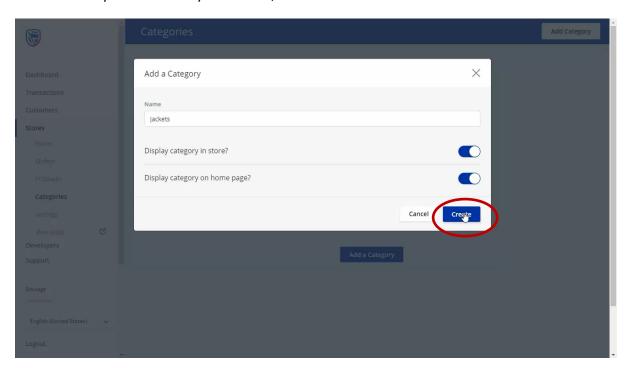

• Once you have given your category a name you will be asked if you would like this category to be displayed instore and/or on the home page.

• When you have made your choices, click on create.

• Once you have created a category you will then be able to assign products to this category, which is discussed in a separate video.