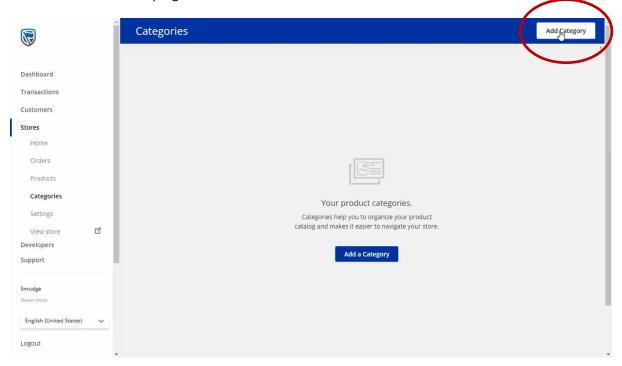

• If you have not added a category before, this page will prompt you to add a new category by clicking on the button in the centre.

• If you have already created a category you will be able to add a new one by clicking on the button in the top right-hand corner.