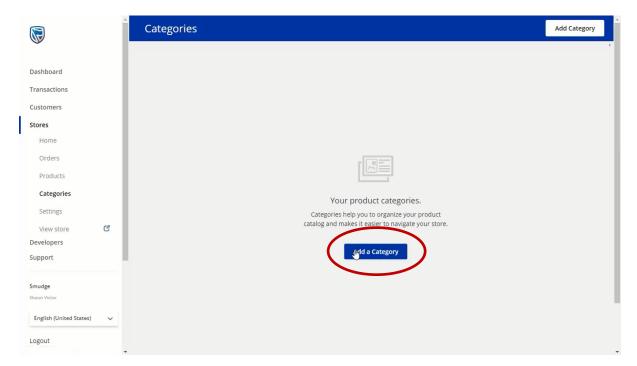

• If you have not added a category before, this page will prompt you to add a new category by clicking on the button in the centre.

• If you have already created a category you will be able to add a new one by clicking on the button in the top right-hand corner.