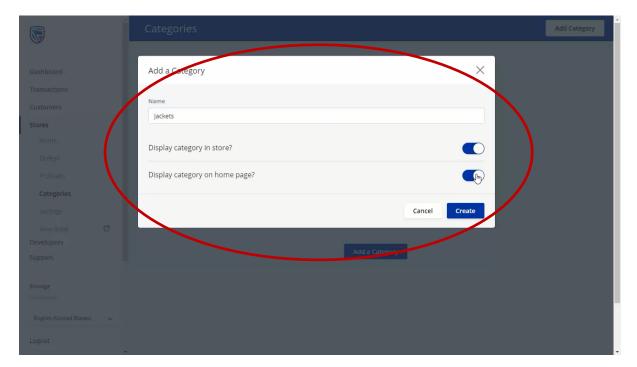

• Once you have given your category a name you will be asked if you would like this category to be displayed instore and/or on the home page.

• When you have made your choices, click on create.

• Once you have created a category you will then be able to assign products to this category, which is discussed in a separate video.