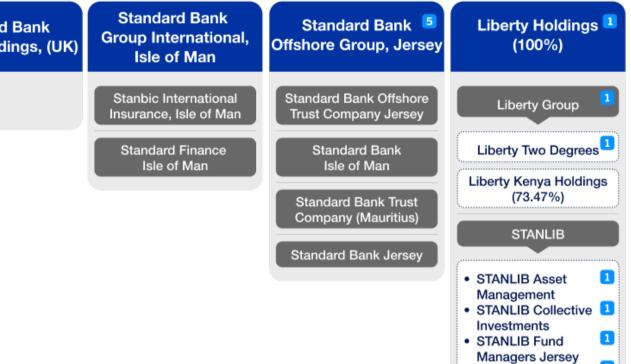

5 Standard Bank Offshore Group Limited is owned jointly by Standard Bank Group International (5%) and SBG Limited (95%)

## Standard Bank Group

Standard Bank London Holdings, (UK)

1

 STANLIB Wealth Management

Updated as at 31 December 2023

The diagram above depicts principal subsidiaries only

A full list of the group's subsidiaries and consolidated structured entities is available at the company's registered office. The holding in subsidiaries is 100% unless otherwise indicated